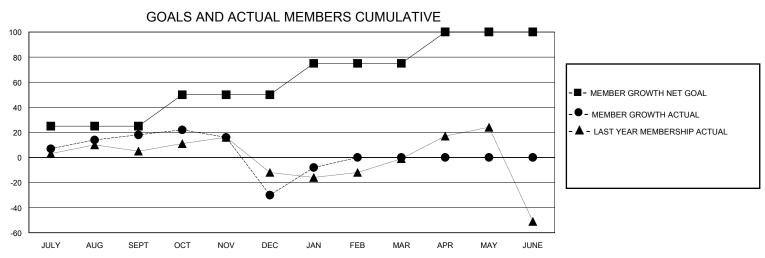

## MONTHLY MEMBERSHIP PROGRESS REPORT

District 21 S

GMT: LOCATION ARIZONA GMT CA

|               | Club          | s           |               | Members               |                        |                         |                                                    |  |  |
|---------------|---------------|-------------|---------------|-----------------------|------------------------|-------------------------|----------------------------------------------------|--|--|
|               | RESULTS FOR   | R 2023-2024 |               | RESULTS FOR 2023-2024 |                        |                         |                                                    |  |  |
| QUARTER       | NEW CLUB GOAL | NEW CLUBS   | DROPPED CLUBS | QUARTER MEME          | BER GROWTH NET<br>GOAL | MEMBER GROWTH<br>ACTUAL | DROPPED<br>MEMBERS ACTUAL<br>(including transfers) |  |  |
| JULY/AUG/SEPT | 1             | 0           | 0             | JULY/AUG/SEPT         | 25                     | 47                      | 21                                                 |  |  |
| OCT/NOV/DEC   | 0             | 0           | 3             | OCT/NOV/DEC           | 25                     | 24                      | 67                                                 |  |  |
| JAN/FEB/MAR   | 1             | 0           | 0             | JAN/FEB/MAR           | 25                     | 32                      | 7                                                  |  |  |
| APR/MAY/JUNE  | 1             | 0           | 0             | APR/MAY/JUNE          | 25                     | 0                       | 0                                                  |  |  |

## GOALS AND ACTUAL NEW CLUBS CUMULATIVE

| DROPPED CLUBS: 3              |    | 22 CLUBS OF 48 ADDED 1 OR MORE<br>NEW MEMBERS | GENDER DISTRIBUTION  MALE 519 (50.58%)  FEMALE 507 (49.42%) |           |     |
|-------------------------------|----|-----------------------------------------------|-------------------------------------------------------------|-----------|-----|
| DROPPED MEMBERS               |    |                                               | T EIVII (EE                                                 | (1011273) |     |
| DECEASED                      | 13 | CLICK HERE FOR CUMULATIVE                     | TOTAL FAMILY UNIT MEMBERS                                   |           | 252 |
| CLUB CANCELLED 21<br>OTHER 61 |    | MEMBERSHIP DATA                               | FAMILY MEMBERS PAYING HALF DUES                             |           | 128 |
| TOTAL                         | 95 |                                               |                                                             |           |     |