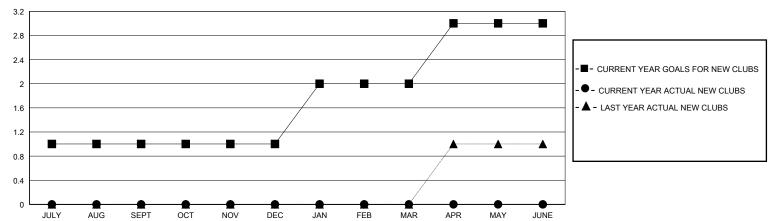

## MONTHLY MEMBERSHIP PROGRESS REPORT

District 21 S

GMT: LOCATION ARIZONA GMT CA

|               | Club          | s           |               | Members               |                        |                         |                                                    |  |  |
|---------------|---------------|-------------|---------------|-----------------------|------------------------|-------------------------|----------------------------------------------------|--|--|
|               | RESULTS FOR   | R 2023-2024 |               | RESULTS FOR 2023-2024 |                        |                         |                                                    |  |  |
| QUARTER       | NEW CLUB GOAL | NEW CLUBS   | DROPPED CLUBS | QUARTER MEME          | BER GROWTH NET<br>GOAL | MEMBER GROWTH<br>ACTUAL | DROPPED<br>MEMBERS ACTUAL<br>(including transfers) |  |  |
| JULY/AUG/SEPT | 1             | 0           | 0             | JULY/AUG/SEPT         | 25                     | 47                      | 21                                                 |  |  |
| OCT/NOV/DEC   | 0             | 0           | 3             | OCT/NOV/DEC           | 25                     | 24                      | 67                                                 |  |  |
| JAN/FEB/MAR   | 1             | 0           | 0             | JAN/FEB/MAR           | 25                     | 32                      | 7                                                  |  |  |
| APR/MAY/JUNE  | 1             | 0           | 0             | APR/MAY/JUNE          | 25                     | 0                       | 0                                                  |  |  |

## GOALS AND ACTUAL NEW CLUBS CUMULATIVE

| DROPPED CLUBS: 3              |    | 22 CLUBS OF 48 ADDED 1 OR MORE<br>NEW MEMBERS | GENDER DISTRIBUTION  MALE 519 (50.58%)  FEMALE 507 (49.42%) |           |     |
|-------------------------------|----|-----------------------------------------------|-------------------------------------------------------------|-----------|-----|
| DROPPED MEMBERS               |    |                                               | T EIVII (EE                                                 | (1011273) |     |
| DECEASED                      | 13 | CLICK HERE FOR CUMULATIVE                     | TOTAL FAMILY UNIT MEMBERS                                   |           | 252 |
| CLUB CANCELLED 21<br>OTHER 61 |    | MEMBERSHIP DATA                               | FAMILY MEMBERS PAYING HALF DUES                             |           | 128 |
| TOTAL                         | 95 |                                               |                                                             |           |     |